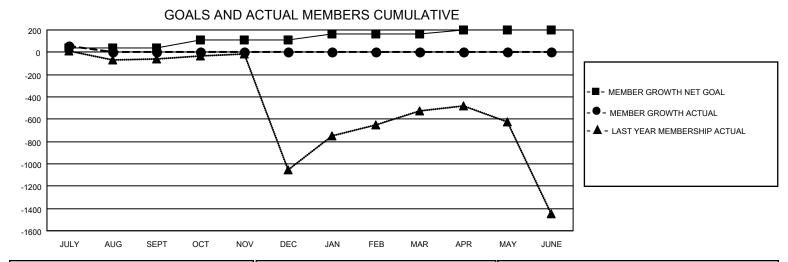

■- CURRENT YEAR GOALS FOR NEW CLUBS

CURRENT YEAR ACTUAL NEW CLUBS

- ▲ - LAST YEAR ACTUAL NEW CLUBS

| DROPPED CLUBS: 0 |    | 31 CLUBS OF 297 ADDED 1 OR MORE | GENDER DISTRIBUTION             |                |       |
|------------------|----|---------------------------------|---------------------------------|----------------|-------|
|                  |    | NEW MEMBERS                     | MALE 5,007 (79.1                |                |       |
| DROPPED MEMBERS  |    |                                 | FEMALE                          | 1,323 (20.90%) |       |
|                  |    |                                 |                                 |                |       |
| DECEASED         | 4  | CLICK HERE FOR CUMULATIVE       | TOTAL FAMILY UNIT MEMBERS       |                | 4,919 |
| CLUB CANCELLED 0 |    | MEMBERSHIP DATA                 | FAMILY MEMBERS PAYING HALF DUES |                | 2.050 |
| OTHER 45         |    |                                 |                                 |                | 3,656 |
| TOTAL            | 49 |                                 | 5023                            |                |       |