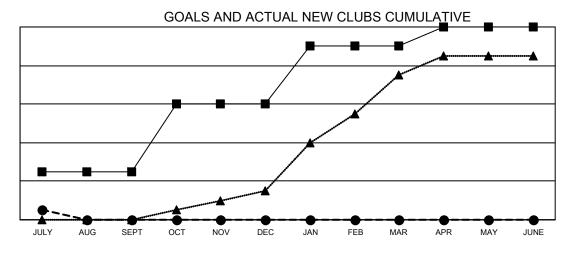

■- CURRENT YEAR GOALS FOR NEW CLUBS

CURRENT YEAR ACTUAL NEW CLUBS

- ▲ - LAST YEAR ACTUAL NEW CLUBS

| DROPPED CLUBS: 0 |    | 31 CLUBS OF 297 ADDED 1 OR MORE | GENDER DISTRIBUTION             |                |       |
|------------------|----|---------------------------------|---------------------------------|----------------|-------|
|                  |    | NEW MEMBERS                     | MALE 5,007 (79.1                |                |       |
| DROPPED MEMBERS  |    |                                 | FEMALE                          | 1,323 (20.90%) |       |
|                  |    |                                 |                                 |                |       |
| DECEASED         | 4  | CLICK HERE FOR CUMULATIVE       | TOTAL FAMILY UNIT MEMBERS       |                | 4,919 |
| CLUB CANCELLED 0 |    | MEMBERSHIP DATA                 | FAMILY MEMBERS PAYING HALF DUES |                | 2.050 |
| OTHER 45         |    |                                 |                                 |                | 3,656 |
| TOTAL            | 49 |                                 | 5023                            |                |       |